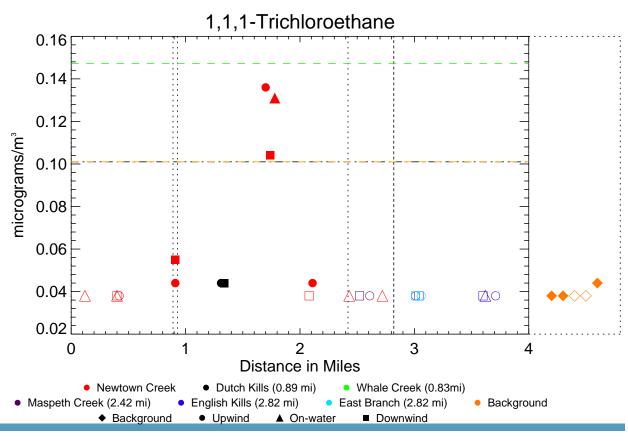

Figure A5-5

NYSDEC Average: Only Non-zero Values Air Quality Spatial Profiles - June 2012 Phase 1 RI Data Summary Report - Submittal No. 1 Newtown Creek RI/FS

Figure A5-6

Figure A5-7

NYSDEC 95th Percentile