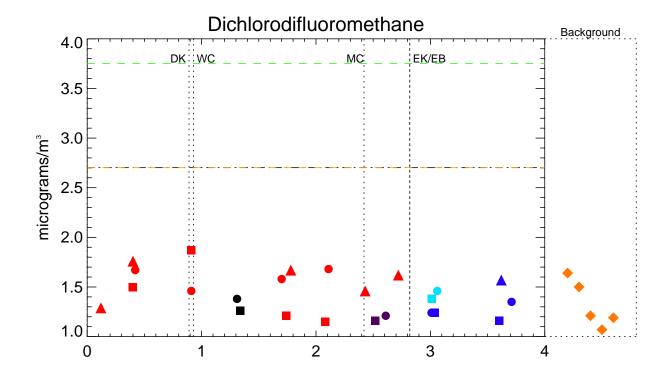

Figure A5-20

Figure A5-21

Figure A5-22

NYSDEC Average: Only Non-zero Values NYSDEC 95th Percentile

Air Quality Spatial Profiles - June 2012 Phase 1 RI Data Summary Report - Submittal No. 1 Newtown Creek RI/FS

Figure A5-23

Figure A5-24

NYSDEC Average: Only Non-zero Values Air Quality Spatial Profiles - June 2012 Phase 1 RI Data Summary Report - Submittal No. 1 Newtown Creek RI/FS

Figure A5-25

NYSDEC Average: Only Non-zero Values Air Quality Spatial Profiles - June 2012 Phase 1 RI Data Summary Report - Submittal No. 1 Newtown Creek RI/FS