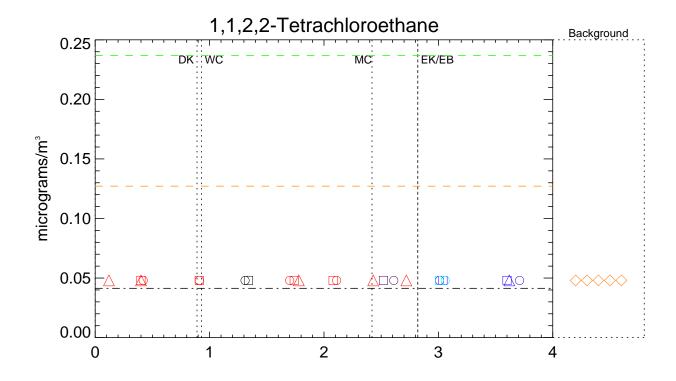

Air Quality Spatial Profiles - June 2012 Phase 1 RI Data Summary Report - Submittal No. 1 Newtown Creek RI/FS

NYSDEC Average: All Results
NYSDEC Average: Only Non-zero Values

Figure A5-8

Air Quality Spatial Profiles - June 2012 Phase 1 RI Data Summary Report - Submittal No. 1 Newtown Creek RI/FS