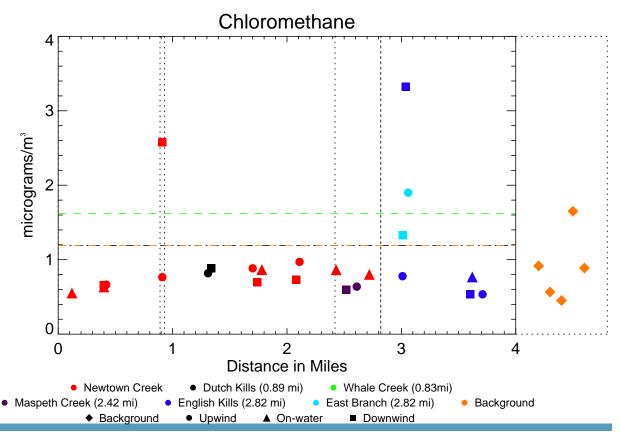

Figure A5-20

Figure A5-21

Figure A5-22

NYSDEC Average: Only Non-zero Values NYSDEC 95th Percentile

Air Quality Spatial Profiles - June 2012 Phase 1 RI Data Summary Report - Submittal No. 1 Newtown Creek RI/FS