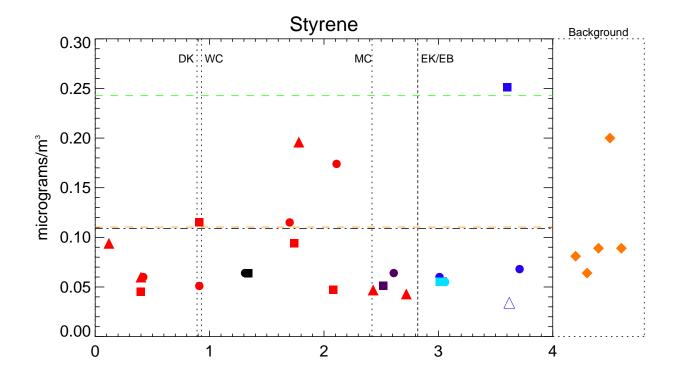

Figure A5-23

Figure A5-24

NYSDEC Average: Only Non-zero Values Air Quality Spatial Profiles - June 2012 Phase 1 RI Data Summary Report - Submittal No. 1 Newtown Creek RI/FS

Figure A5-25

NYSDEC Average: Only Non-zero Values Air Quality Spatial Profiles - June 2012 Phase 1 RI Data Summary Report - Submittal No. 1 Newtown Creek RI/FS