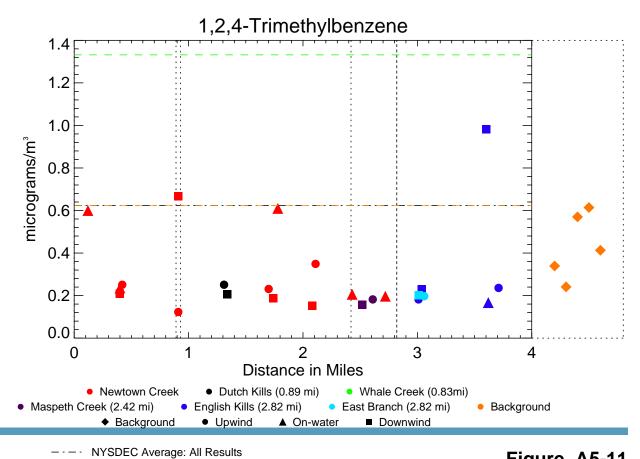

Figure A5-2

Air Quality Spatial Profiles - June 2012 Phase 1 RI Data Summary Report - Submittal No. 1 Newtown Creek RI/FS

NYSDEC Average: All Results

NYSDEC Average: Only Non-zero Values

NYSDEC 95th Percentile