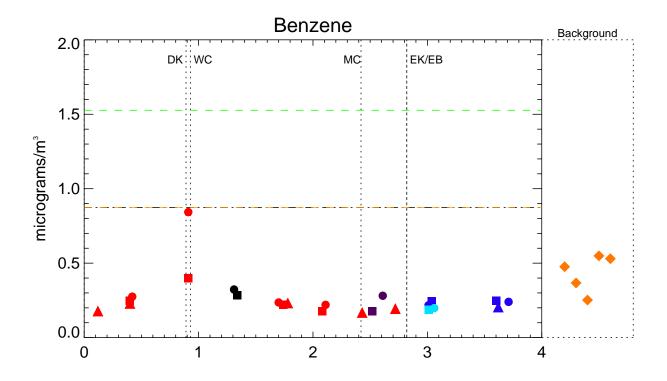

Figure A5-1

NYSDEC Average: Only Non-zero Values

NYSDEC 95th Percentile

Phase 1 RI Data Summary Report - Submittal No. 1

Newtown Creek RI/FS

NYSDEC Average: All Results

NYSDEC Average: Only Non-zero Values

NYSDEC 95th Percentile

Figure A5-2

Air Quality Spatial Profiles - June 2012 Phase 1 RI Data Summary Report - Submittal No. 1 Newtown Creek RI/FS

NYSDEC Average: All Results

NYSDEC Average: Only Non-zero Values

NYSDEC 95th Percentile