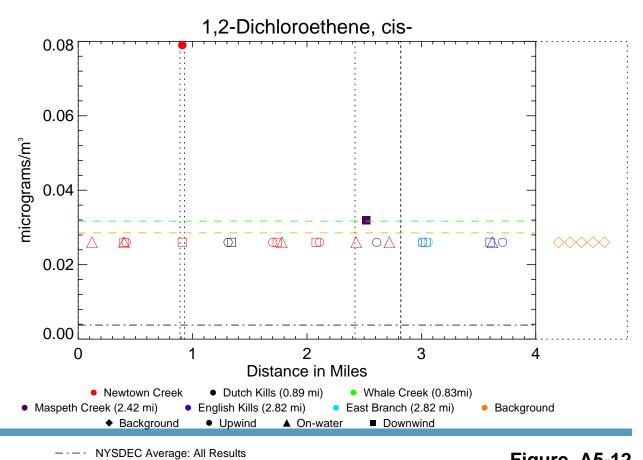

Figure A5-12

NYSDEC Average: Only Non-zero Values Air Quality Spatial Profiles - June 2012 Phase 1 RI Data Summary Report - Submittal No. 1 Newtown Creek RI/FS

NYSDEC Average: Only Non-zero Values

Figure A5-13 Air Quality Spatial Profiles - June 2012 Phase 1 RI Data Summary Report - Submittal No. 1 Newtown Creek RI/FS