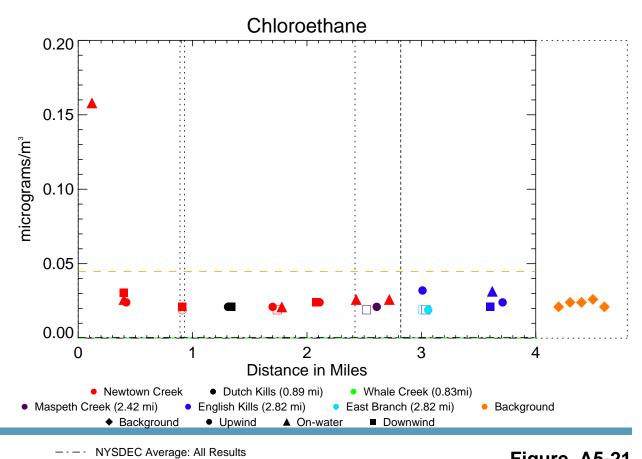

Figure A5-20

Figure A5-21

Figure A5-22

NYSDEC Average: Only Non-zero Values NYSDEC 95th Percentile

Air Quality Spatial Profiles - June 2012 Phase 1 RI Data Summary Report - Submittal No. 1 Newtown Creek RI/FS