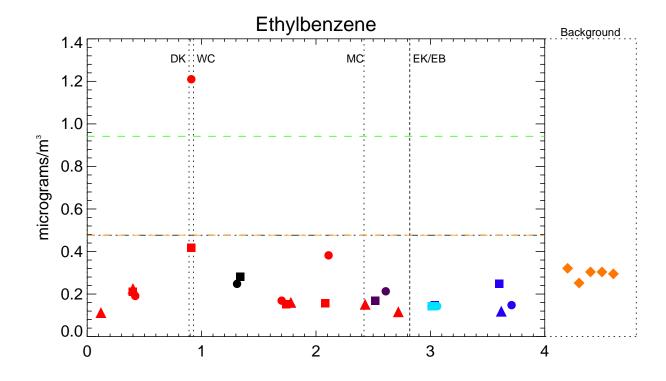

Figure A5-23

Figure A5-24

NYSDEC Average: Only Non-zero Values Air Quality Spatial Profiles - June 2012 Phase 1 RI Data Summary Report - Submittal No. 1 Newtown Creek RI/FS

Figure A5-25

NYSDEC Average: Only Non-zero Values Air Quality Spatial Profiles - June 2012 Phase 1 RI Data Summary Report - Submittal No. 1 Newtown Creek RI/FS