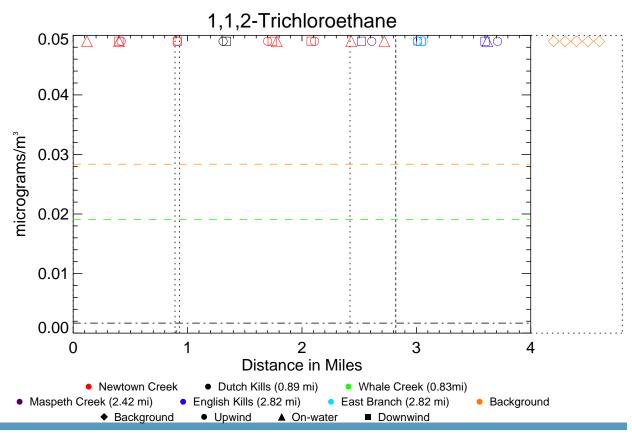

Figure A5-3

Air Quality Spatial Profiles - June 2012 Phase 1 RI Data Summary Report - Submittal No. 1 Newtown Creek RI/FS

Figure A5-4 NYSDEC Average: Only Non-zero Values

Air Quality Spatial Profiles - June 2012 Phase 1 RI Data Summary Report - Submittal No. 1 Newtown Creek RI/FS