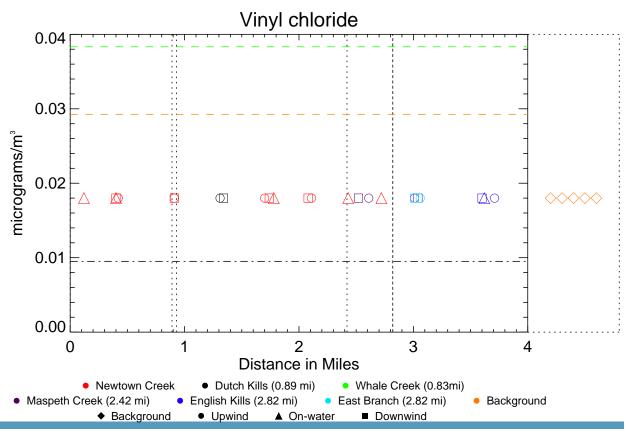

Figure A5-1

NYSDEC Average: Only Non-zero Values

NYSDEC 95th Percentile

Phase 1 RI Data Summary Report - Submittal No. 1

Newtown Creek RI/FS

NYSDEC Average: All Results

NYSDEC Average: Only Non-zero Values

NYSDEC 95th Percentile

Figure A5-2

Air Quality Spatial Profiles - June 2012 Phase 1 RI Data Summary Report - Submittal No. 1 Newtown Creek RI/FS

NYSDEC Average: All Results

NYSDEC Average: Only Non-zero Values

NYSDEC 95th Percentile