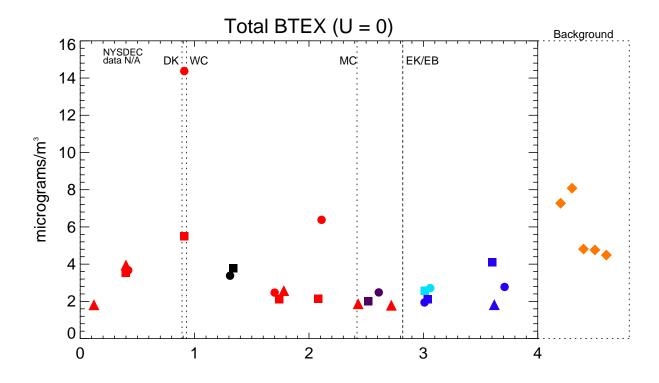

Figure A5-5

NYSDEC Average: Only Non-zero Values Air Quality Spatial Profiles - June 2012 Phase 1 RI Data Summary Report - Submittal No. 1 Newtown Creek RI/FS

Figure A5-6

Figure A5-7

NYSDEC 95th Percentile

NYSDEC Average: All Results Figure A5-26

NYSDEC Average: Only Non-zero Values

Air Quality Spatial Profiles - June 2012 Phase 1 RI Data Summary Report - Submittal No. 1 Newtown Creek RI/FS

Figure A5-27

NYSDEC Average: Only Non-zero Values Air Quality Spatial Profiles - June 2012 Phase 1 RI Data Summary Report - Submittal No. 1 Newtown Creek RI/FS