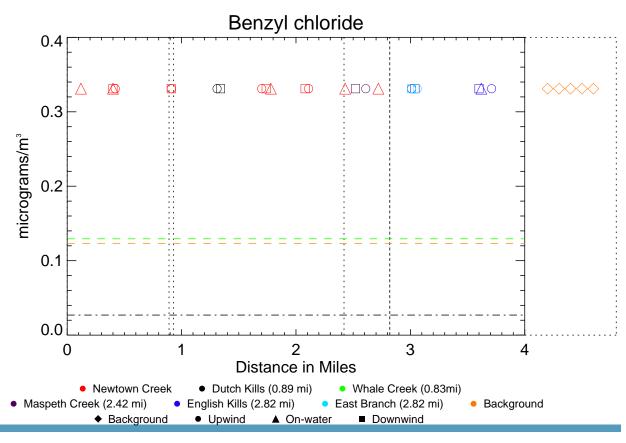

Figure A5-2

Air Quality Spatial Profiles - June 2012 Phase 1 RI Data Summary Report - Submittal No. 1 Newtown Creek RI/FS

NYSDEC Average: All Results

NYSDEC Average: Only Non-zero Values

NYSDEC 95th Percentile

Figure A5-3

Air Quality Spatial Profiles - June 2012 Phase 1 RI Data Summary Report - Submittal No. 1 Newtown Creek RI/FS

Figure A5-4 NYSDEC Average: Only Non-zero Values

Air Quality Spatial Profiles - June 2012 Phase 1 RI Data Summary Report - Submittal No. 1 Newtown Creek RI/FS