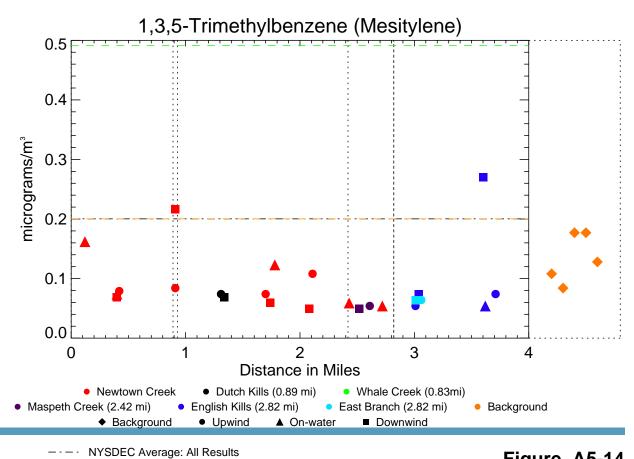

Average: Only Non-zero Values

Figure A5-10



Air Quality Spatial Profiles - June 2012 Phase 1 RI Data Summary Report - Submittal No. 1 Newtown Creek RI/FS







Figure A5-11

NYSDEC Average: Only Non-zero Values Air Quality Spatial Profiles - June 2012 Phase 1 RI Data Summary Report - Submittal No. 1 Newtown Creek RI/FS







Figure A5-12

NYSDEC Average: Only Non-zero Values Air Quality Spatial Profiles - June 2012 Phase 1 RI Data Summary Report - Submittal No. 1 Newtown Creek RI/FS







NYSDEC Average: Only Non-zero Values

Figure A5-13 Air Quality Spatial Profiles - June 2012 Phase 1 RI Data Summary Report - Submittal No. 1 Newtown Creek RI/FS

rn/HS - \HOUL-HSAMAHA\D\_Drive\Newtown\_Creek\Analysis\Air\_Sampling\Spatial\nc\_air\_spatials\_121107.pro Mon Jan 14 08:54:39 2013









Figure A5-14

NYSDEC Average: Only Non-zero Values Air Quality Spatial Profiles - June 2012 Phase 1 RI Data Summary Report - Submittal No. 1 Newtown Creek RI/FS







NYSDEC Average: All Results

NYSDEC Average: Only Non-zero Values

NYSDEC 95th Percentile

Figure A5-15

Air Quality Spatial Profiles - June 2012 Phase 1 RI Data Summary Report - Submittal No. 1 Newtown Creek RI/FS







Figure A5-16

NYSDEC Average: Only Non-zero Values Air Quality Spatial Profiles - June 2012 Phase 1 RI Data Summary Report - Submittal No. 1 Newtown Creek RI/FS







Figure A5-17







NYSDEC Average: Only Non-zero Values
NYSDEC 95th Percentile

Figure A5-18
Profiles - June 2012



Air Quality Spatial Profiles - June 2012 Phase 1 RI Data Summary Report - Submittal No. 1 Newtown Creek RI/FS







Fig