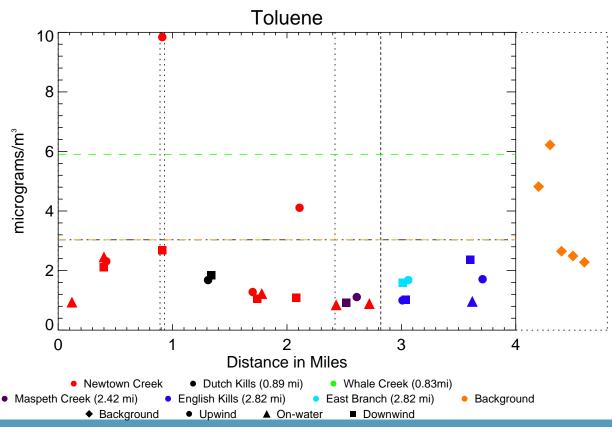

NYSDEC Average: All Results Figure A5-26

NYSDEC Average: Only Non-zero Values

Air Quality Spatial Profiles - June 2012 Phase 1 RI Data Summary Report - Submittal No. 1 Newtown Creek RI/FS

Figure A5-27

NYSDEC Average: Only Non-zero Values Air Quality Spatial Profiles - June 2012 Phase 1 RI Data Summary Report - Submittal No. 1 Newtown Creek RI/FS