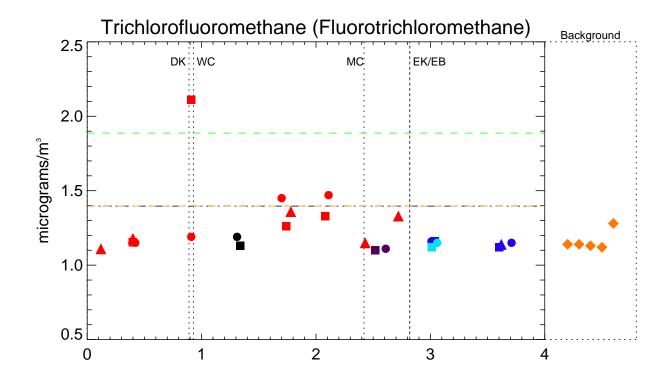

patial Profiles - June 2012 Phase 1 RI Data Summary Report - Submittal No. 1 Newtown Creek RI/FS







NYSDEC Average: All Results Figure A5-26

NYSDEC Average: Only Non-zero Values

Air Quality Spatial Profiles - June 2012 Phase 1 RI Data Summary Report - Submittal No. 1 Newtown Creek RI/FS







Figure A5-27

NYSDEC Average: Only Non-zero Values Air Quality Spatial Profiles - June 2012 Phase 1 RI Data Summary Report - Submittal No. 1 Newtown Creek RI/FS







Figure A5-28

NYSDEC Average: Only Non-zero Values

Air Quality Spatial Profiles - June 2012 Phase 1 RI Data Summary Report - Submittal No. 1 Newtown Creek RI/FS







Figure A5-29

NYSDEC Average: Only Non-zero Values Air Quality Spatial Profiles - June 2012 Phase 1 RI Data Summary Report - Submittal No. 1 Newtown Creek RI/FS







Figure A5-30

NYSDEC 95th Percentile







NYSDEC Average: All Results

## Figure A5-31

NYSDEC 95th Percentile

R ANCHOR J QEA \*\*\*\*