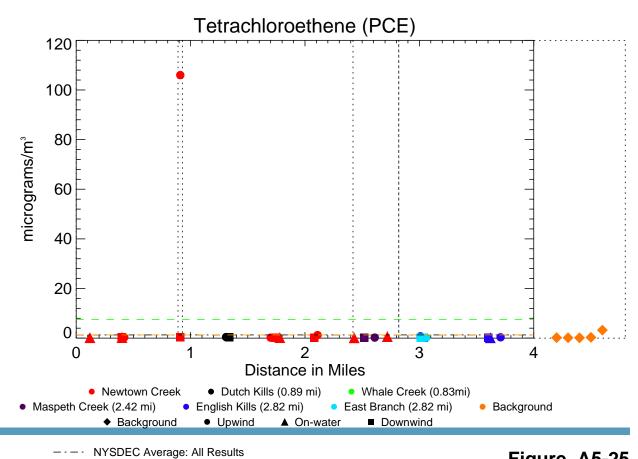

Figure A5-23

Figure A5-24

NYSDEC Average: Only Non-zero Values Air Quality Spatial Profiles - June 2012 Phase 1 RI Data Summary Report - Submittal No. 1 Newtown Creek RI/FS

Figure A5-25

NYSDEC Average: Only Non-zero Values Air Quality Spatial Profiles - June 2012 Phase 1 RI Data Summary Report - Submittal No. 1 Newtown Creek RI/FS