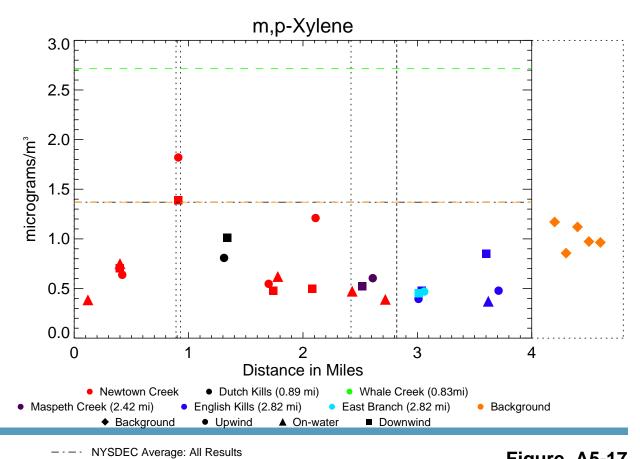

Figure A5-16

NYSDEC Average: Only Non-zero Values Air Quality Spatial Profiles - June 2012 Phase 1 RI Data Summary Report - Submittal No. 1 Newtown Creek RI/FS

Figure A5-17

NYSDEC Average: Only Non-zero Values
NYSDEC 95th Percentile