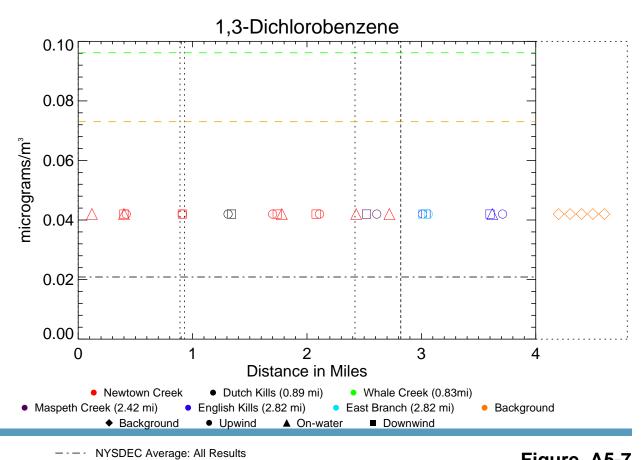

Figure A5-5

NYSDEC Average: Only Non-zero Values Air Quality Spatial Profiles - June 2012 Phase 1 RI Data Summary Report - Submittal No. 1 Newtown Creek RI/FS

Figure A5-6

Figure A5-7

NYSDEC 95th Percentile