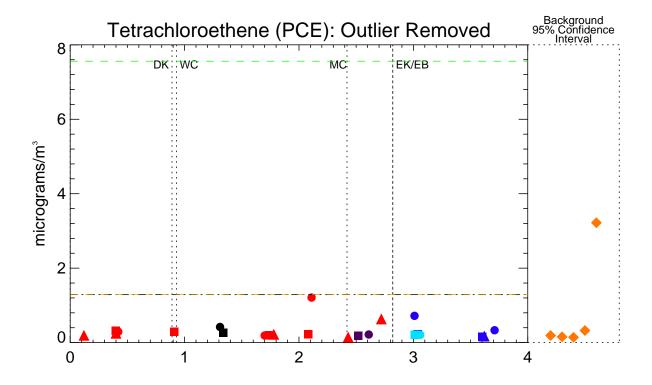

Figure A5-23

Figure A5-24

NYSDEC Average: Only Non-zero Values Air Quality Spatial Profiles - June 2012 Phase 1 RI Data Summary Report - Submittal No. 1 Newtown Creek RI/FS

Figure A5-25

NYSDEC Average: Only Non-zero Values Air Quality Spatial Profiles - June 2012 Phase 1 RI Data Summary Report - Submittal No. 1 Newtown Creek RI/FS

NYSDEC Average: All Results Figure A5-26

NYSDEC Average: Only Non-zero Values

Air Quality Spatial Profiles - June 2012 Phase 1 RI Data Summary Report - Submittal No. 1 Newtown Creek RI/FS

Figure A5-27

NYSDEC Average: Only Non-zero Values Air Quality Spatial Profiles - June 2012 Phase 1 RI Data Summary Report - Submittal No. 1 Newtown Creek RI/FS