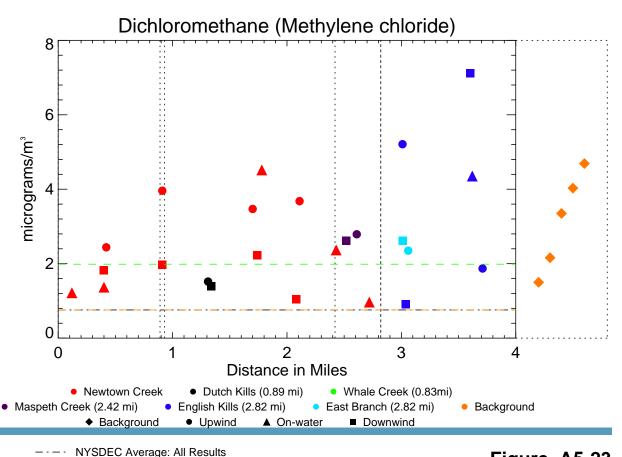

Figure A5-23

Figure A5-24

NYSDEC Average: Only Non-zero Values Air Quality Spatial Profiles - June 2012 Phase 1 RI Data Summary Report - Submittal No. 1 Newtown Creek RI/FS

Figure A5-25

NYSDEC Average: Only Non-zero Values Air Quality Spatial Profiles - June 2012 Phase 1 RI Data Summary Report - Submittal No. 1 Newtown Creek RI/FS