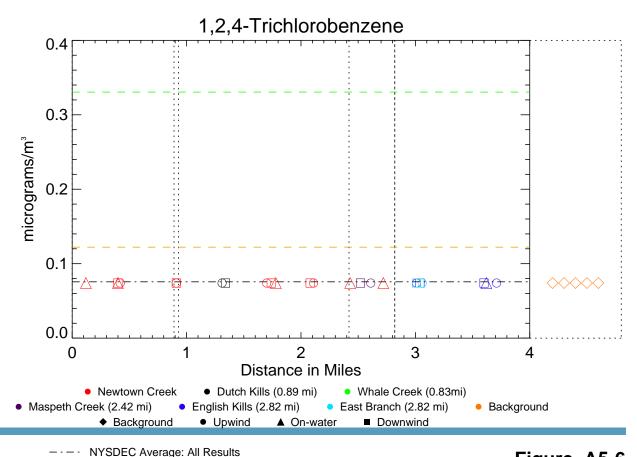

Figure A5-5

NYSDEC Average: Only Non-zero Values Air Quality Spatial Profiles - June 2012 Phase 1 RI Data Summary Report - Submittal No. 1 Newtown Creek RI/FS

Figure A5-6

Figure A5-7

NYSDEC 95th Percentile