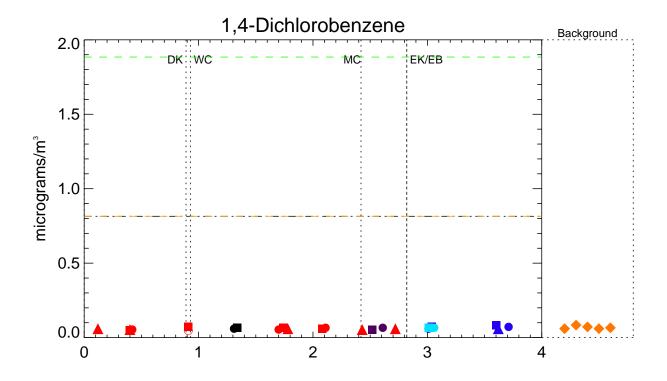

Figure A5-3

Air Quality Spatial Profiles - June 2012 Phase 1 RI Data Summary Report - Submittal No. 1 Newtown Creek RI/FS

Figure A5-4 NYSDEC Average: Only Non-zero Values

Air Quality Spatial Profiles - June 2012 Phase 1 RI Data Summary Report - Submittal No. 1 Newtown Creek RI/FS