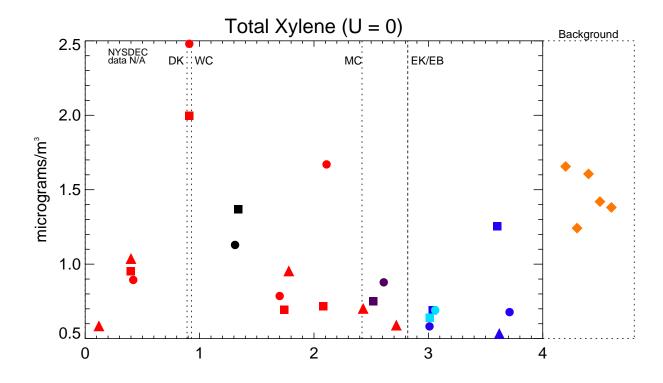

Figure A5-5

NYSDEC Average: Only Non-zero Values Air Quality Spatial Profiles - June 2012 Phase 1 RI Data Summary Report - Submittal No. 1 Newtown Creek RI/FS

Figure A5-6

Figure A5-7

NYSDEC 95th Percentile

NYSDEC Average: All Results Figure A5-26

NYSDEC Average: Only Non-zero Values

Air Quality Spatial Profiles - June 2012 Phase 1 RI Data Summary Report - Submittal No. 1 Newtown Creek RI/FS

Figure A5-27

NYSDEC Average: Only Non-zero Values Air Quality Spatial Profiles - June 2012 Phase 1 RI Data Summary Report - Submittal No. 1 Newtown Creek RI/FS