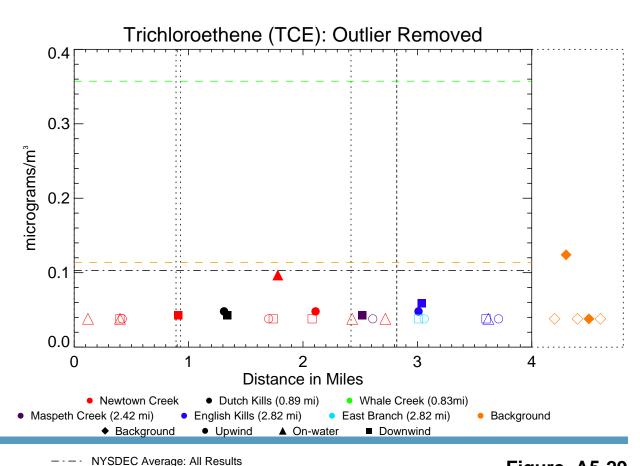

tial Profiles - June 2012 Phase 1 RI Data Summary Report - Submittal No. 1 Newtown Creek RI/FS







Figure A5-25

NYSDEC Average: Only Non-zero Values Air Quality Spatial Profiles - June 2012 Phase 1 RI Data Summary Report - Submittal No. 1 Newtown Creek RI/FS







NYSDEC Average: All Results Figure A5-26

NYSDEC Average: Only Non-zero Values

Air Quality Spatial Profiles - June 2012 Phase 1 RI Data Summary Report - Submittal No. 1 Newtown Creek RI/FS







Figure A5-27

NYSDEC Average: Only Non-zero Values Air Quality Spatial Profiles - June 2012 Phase 1 RI Data Summary Report - Submittal No. 1 Newtown Creek RI/FS







Figure A5-28

NYSDEC Average: Only Non-zero Values

Air Quality Spatial Profiles - June 2012 Phase 1 RI Data Summary Report - Submittal No. 1 Newtown Creek RI/FS







Figure A5-29

NYSDEC Average: Only Non-zero Values Air Quality Spatial Profiles - June 2012 Phase 1 RI Data Summary Report - Submittal No. 1 Newtown Creek RI/FS







Figure A5-30

NYSDEC 95th Percentile







NYSDEC Average: All Results

## Figure A5-31

NYSDEC 95th Percentile

R ANCHOR J QEA \*\*\*\*