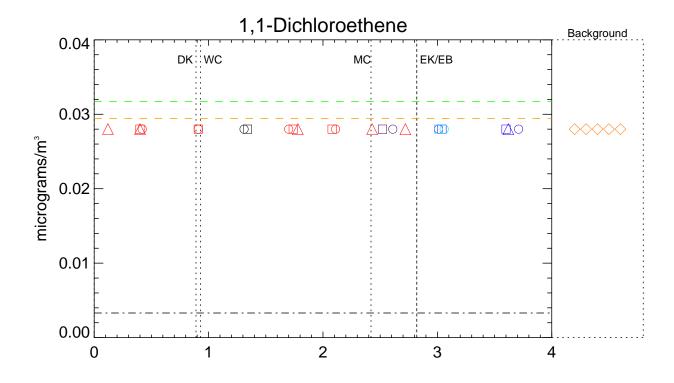

Figure A5-10

Air Quality Spatial Profiles - June 2012 Phase 1 RI Data Summary Report - Submittal No. 1 Newtown Creek RI/FS

Figure A5-11

NYSDEC Average: Only Non-zero Values Air Quality Spatial Profiles - June 2012 Phase 1 RI Data Summary Report - Submittal No. 1 Newtown Creek RI/FS