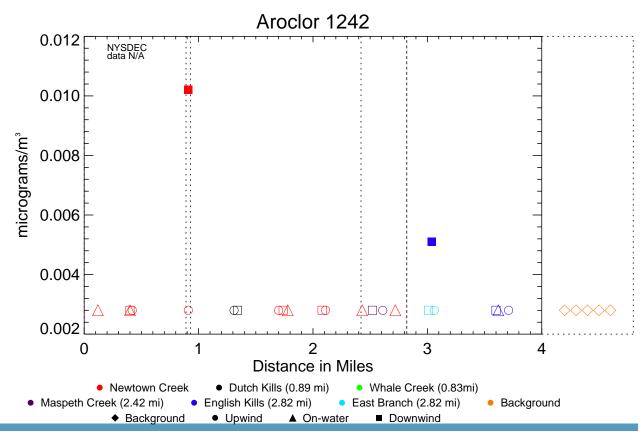

Figure A5-3

Air Quality Spatial Profiles - June 2012 Phase 1 RI Data Summary Report - Submittal No. 1 Newtown Creek RI/FS

Figure A5-4 NYSDEC Average: Only Non-zero Values

Air Quality Spatial Profiles - June 2012 Phase 1 RI Data Summary Report - Submittal No. 1 Newtown Creek RI/FS