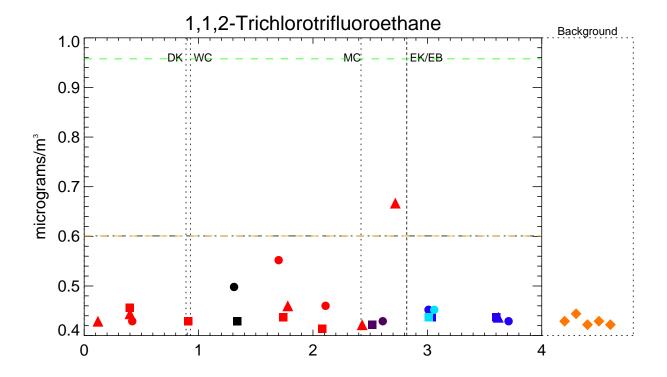

Air Quality Spatial Profiles - June 2012 Phase 1 RI Data Summary Report - Submittal No. 1 Newtown Creek RI/FS

NYSDEC Average: All Results
NYSDEC Average: Only Non-zero Values

Figure A5-8

Air Quality Spatial Profiles - June 2012 Phase 1 RI Data Summary Report - Submittal No. 1 Newtown Creek RI/FS