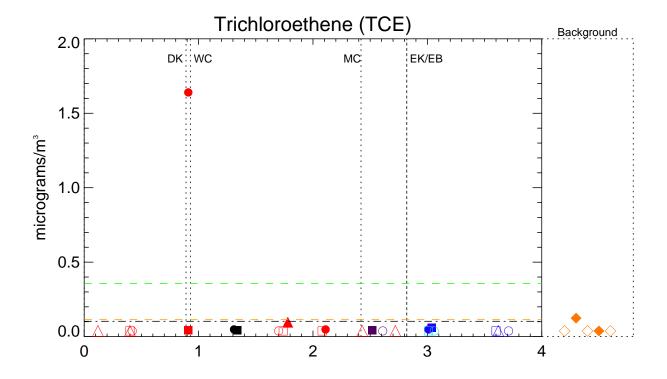

patial Profiles - June 2012 Phase 1 RI Data Summary Report - Submittal No. 1 Newtown Creek RI/FS







Figure A5-25

NYSDEC Average: Only Non-zero Values Air Quality Spatial Profiles - June 2012 Phase 1 RI Data Summary Report - Submittal No. 1 Newtown Creek RI/FS







NYSDEC Average: All Results Figure A5-26

NYSDEC Average: Only Non-zero Values

Air Quality Spatial Profiles - June 2012 Phase 1 RI Data Summary Report - Submittal No. 1 Newtown Creek RI/FS







Figure A5-27

NYSDEC Average: Only Non-zero Values Air Quality Spatial Profiles - June 2012 Phase 1 RI Data Summary Report - Submittal No. 1 Newtown Creek RI/FS







Figure A5-28

NYSDEC Average: Only Non-zero Values

Air Quality Spatial Profiles - June 2012 Phase 1 RI Data Summary Report - Submittal No. 1 Newtown Creek RI/FS







Figure A5-29

NYSDEC Average: Only Non-zero Values Air Quality Spatial Profiles - June 2012 Phase 1 RI Data Summary Report - Submittal No. 1 Newtown Creek RI/FS







Figure A5-30

NYSDEC 95th Percentile







NYSDEC Average: All Results

## Figure A5-31

NYSDEC 95th Percentile

R ANCHOR J QEA \*\*\*\*