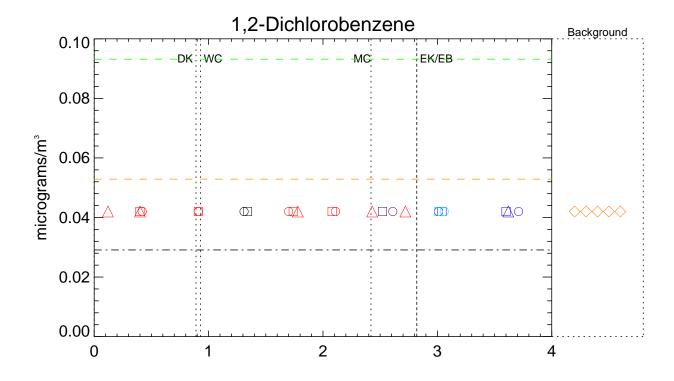

Figure A5-3

Air Quality Spatial Profiles - June 2012 Phase 1 RI Data Summary Report - Submittal No. 1 Newtown Creek RI/FS

Figure A5-4 NYSDEC Average: Only Non-zero Values

Air Quality Spatial Profiles - June 2012 Phase 1 RI Data Summary Report - Submittal No. 1 Newtown Creek RI/FS