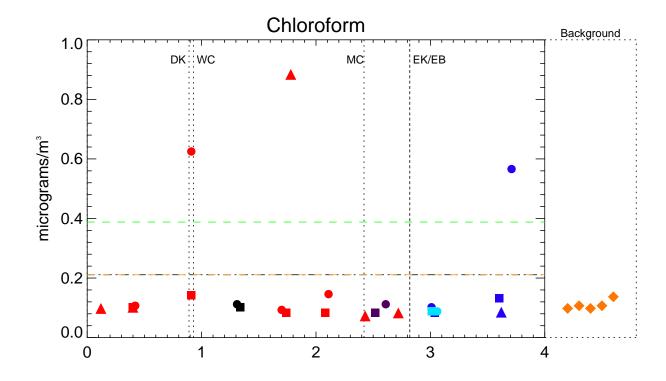

Figure A5-20

Figure A5-21

Figure A5-22

NYSDEC Average: Only Non-zero Values NYSDEC 95th Percentile

Air Quality Spatial Profiles - June 2012 Phase 1 RI Data Summary Report - Submittal No. 1 Newtown Creek RI/FS