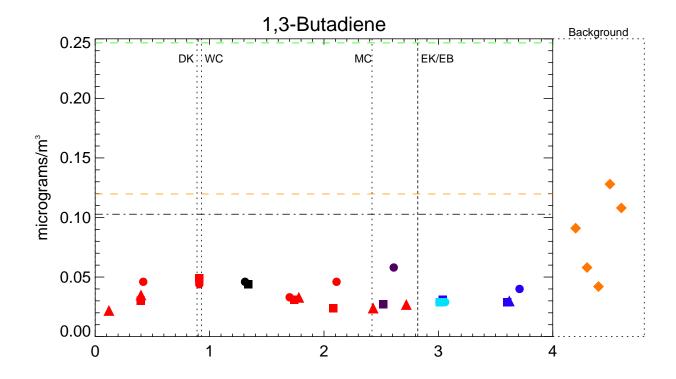

igure A5-11

NYSDEC Average: Only Non-zero Values Air Quality Spatial Profiles - June 2012 Phase 1 RI Data Summary Report - Submittal No. 1 Newtown Creek RI/FS







Figure A5-12

NYSDEC Average: Only Non-zero Values Air Quality Spatial Profiles - June 2012 Phase 1 RI Data Summary Report - Submittal No. 1 Newtown Creek RI/FS







NYSDEC Average: Only Non-zero Values

Figure A5-13 Air Quality Spatial Profiles - June 2012 Phase 1 RI Data Summary Report - Submittal No. 1 Newtown Creek RI/FS

rn/HS - \HOUL-HSAMAHA\D\_Drive\Newtown\_Creek\Analysis\Air\_Sampling\Spatial\nc\_air\_spatials\_121107.pro Mon Jan 14 08:54:39 2013









Figure A5-14

NYSDEC Average: Only Non-zero Values Air Quality Spatial Profiles - June 2012 Phase 1 RI Data Summary Report - Submittal No. 1 Newtown Creek RI/FS







NYSDEC Average: All Results

NYSDEC Average: Only Non-zero Values

NYSDEC 95th Percentile

Figure A5-15

Air Quality Spatial Profiles - June 2012 Phase 1 RI Data Summary Report - Submittal No. 1 Newtown Creek RI/FS







Figure A5-16

NYSDEC Average: Only Non-zero Values Air Quality Spatial Profiles - June 2012 Phase 1 RI Data Summary Report - Submittal No. 1 Newtown Creek RI/FS







Figure A5-17







NYSDEC Average: Only Non-zero Values
NYSDEC 95th Percentile

Figure A5-18
Profiles - June 2012



Air Quality Spatial Profiles - June 2012 Phase 1 RI Data Summary Report - Submittal No. 1 Newtown Creek RI/FS







Figure A5-19

NYSDEC Average: Only Non-zero Values Air Quality Spatial Profiles - June 2012 Phase 1 RI Data Summary Report - Submittal No. 1 Newtown Creek RI/FS







F