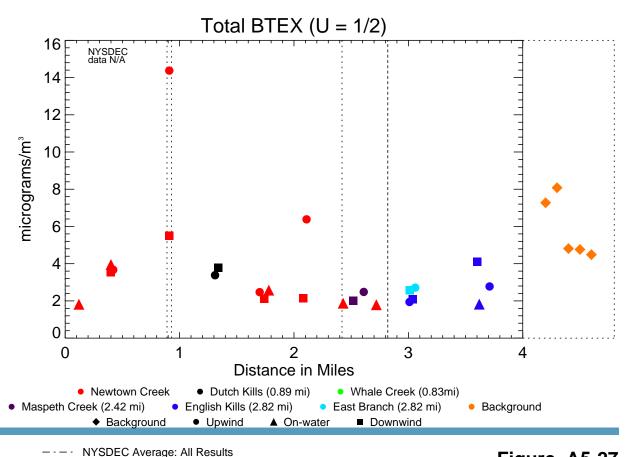

Figure A5-5

NYSDEC Average: Only Non-zero Values Air Quality Spatial Profiles - June 2012 Phase 1 RI Data Summary Report - Submittal No. 1 Newtown Creek RI/FS

Figure A5-6

Figure A5-7

NYSDEC 95th Percentile

NYSDEC Average: All Results Figure A5-26

NYSDEC Average: Only Non-zero Values

Air Quality Spatial Profiles - June 2012 Phase 1 RI Data Summary Report - Submittal No. 1 Newtown Creek RI/FS

Figure A5-27

NYSDEC Average: Only Non-zero Values Air Quality Spatial Profiles - June 2012 Phase 1 RI Data Summary Report - Submittal No. 1 Newtown Creek RI/FS