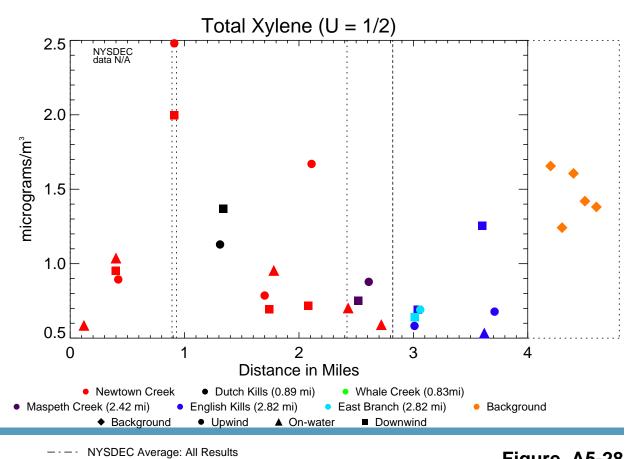

Figure A5-28

NYSDEC Average: Only Non-zero Values

Air Quality Spatial Profiles - June 2012 Phase 1 RI Data Summary Report - Submittal No. 1 Newtown Creek RI/FS

Figure A5-29

NYSDEC Average: Only Non-zero Values Air Quality Spatial Profiles - June 2012 Phase 1 RI Data Summary Report - Submittal No. 1 Newtown Creek RI/FS