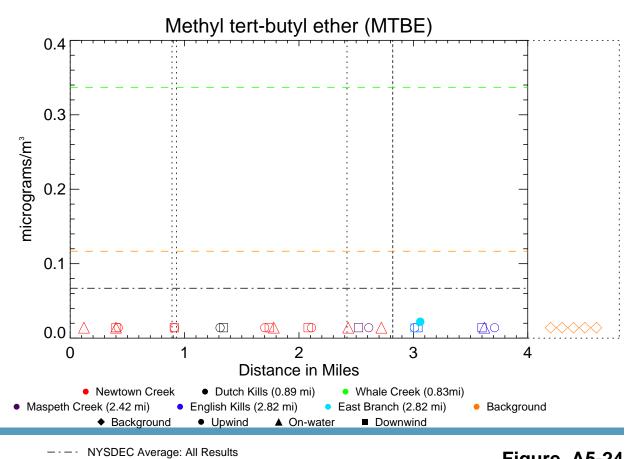

Figure A5-23

Figure A5-24

NYSDEC Average: Only Non-zero Values Air Quality Spatial Profiles - June 2012 Phase 1 RI Data Summary Report - Submittal No. 1 Newtown Creek RI/FS

Figure A5-25

NYSDEC Average: Only Non-zero Values Air Quality Spatial Profiles - June 2012 Phase 1 RI Data Summary Report - Submittal No. 1 Newtown Creek RI/FS